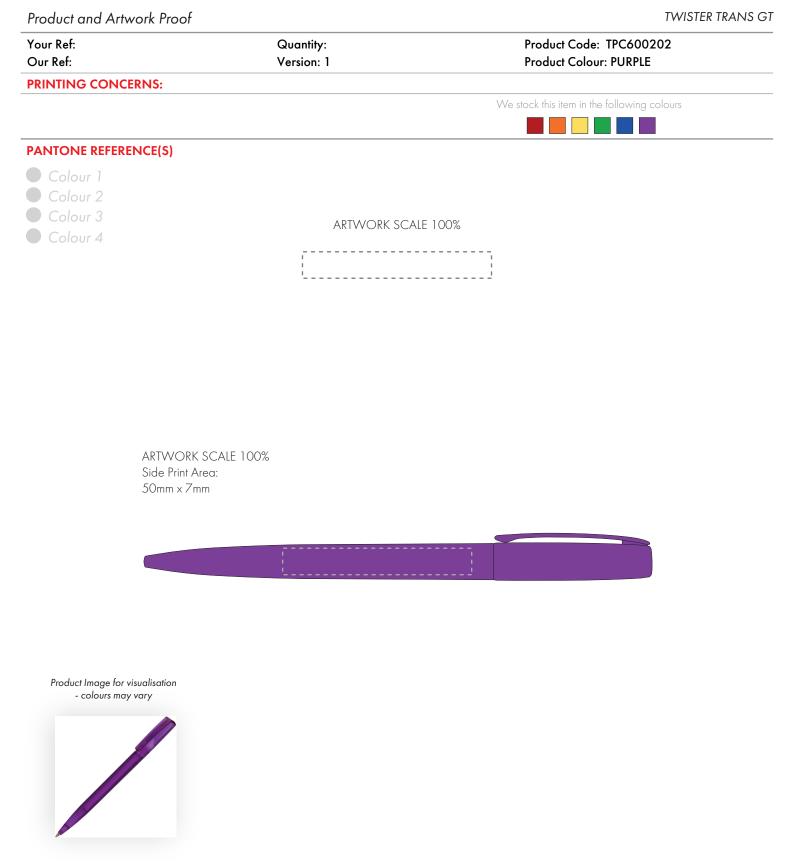

The dashed line is to demonstrate print area and will not appear on your printed item

- 1. Your order will not go in to print and production time cannot be confirmed, unless artwork has been approved via the online system.
- 2. Once printed, artwork cannot be amended, mistakes must be rectified at visual stage.
- 3. Claims for faulty goods will be honoured, only if the goods are returned to us. We will not issue credits/refunds for items that have been distributed. Please ensure that goods are satisfactory before distribution